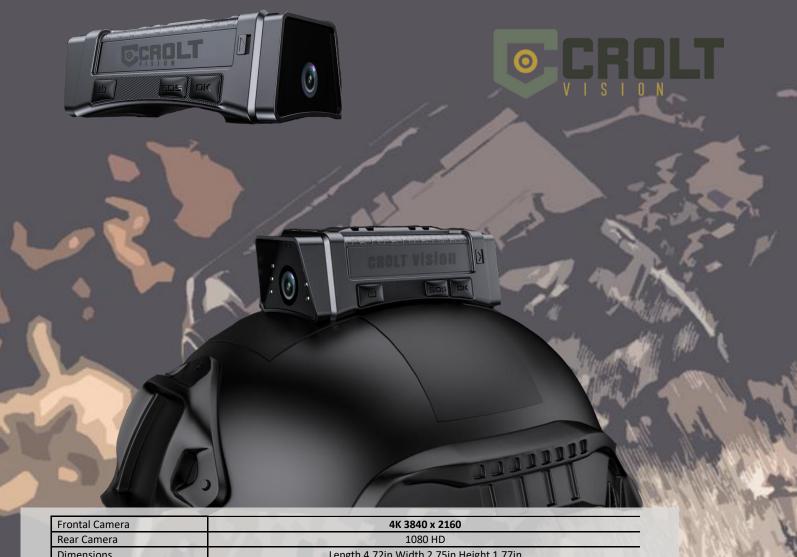

The **CROLT VISION** camera is completely designed for the field of tactical operations. It has been designed and built from scratch to fit the needs.

| Frontal Camera             | 4K 3840 x 2160                                                                                                                                                                                                                    |
|----------------------------|-----------------------------------------------------------------------------------------------------------------------------------------------------------------------------------------------------------------------------------|
| Rear Camera                | 1080 HD                                                                                                                                                                                                                           |
| Dimensions                 | Length 4.72in Width 2.75in Height 1.77in                                                                                                                                                                                          |
| Weight                     | 8.29oz                                                                                                                                                                                                                            |
| Photo                      | 16mp (manual) Automatic (1,5,10,30,60s)                                                                                                                                                                                           |
| Image                      | Night vision, Full HD visible light, and B/W in Infrared (IR)                                                                                                                                                                     |
| Video Format               | MP4                                                                                                                                                                                                                               |
| Double Capture             | Take photos and video at the same time                                                                                                                                                                                            |
| Waterproof                 | IEC-60529: IP68                                                                                                                                                                                                                   |
| Watch Type Remote Control  | Clock-type remote control, allows you to start/stop recording on one or both cameras, shows camera status and battery level, SOS (panic) button                                                                                   |
| Internal Memory            | Memory included 256 GB                                                                                                                                                                                                            |
| Wireless                   | WiFi 802.11G                                                                                                                                                                                                                      |
| Battery                    | Battery life 6hrs Li-ion 3500mAh                                                                                                                                                                                                  |
| Lens                       | F2.8, field of view 140 degrees, cmos                                                                                                                                                                                             |
| Connectivity               | Charge and sync USB and HDMI cable for video playback                                                                                                                                                                             |
| Data Transmission          | Live transmission (streaming) via 4G, integrated equipment                                                                                                                                                                        |
| Data Transmission Software | It allows to observe in real time what the camera transmits (streaming) in one or both cameras as well as the location (GPS)                                                                                                      |
| Fixation                   | Secure Velcro attachment to the helmet and additional accessories for various mountings includes picatinny rail                                                                                                                   |
| Includes                   | 3 3500mAh rechargeable batteries (6hrs each), 2 Velcro mounting straps, various mounting accessories including picatinny rail, USB and HDMI connectivity cables, transport bag and shoulder strap, cigarette-type vehicle charger |
| Operating Temperature      | -4°F a 140°F                                                                                                                                                                                                                      |
| Exposure & Light Control   | Automatics                                                                                                                                                                                                                        |

To facilitate the operation, the CroltVision camera has a **Remote Control** that shows, by means of an **INDICATOR LED**, the status of the camera and battery level.

What includes?

Military Tactical Video Recording Device
Model CR23 with double cameras (Front and
Rear) with real-time transmission capacity
(streaming) 4G, 5G Cellular, special
adjustment to the Croltvision brand helmet
includes command control (Remote Control)
type watch.