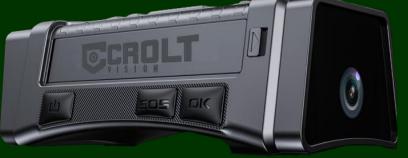

4K Mod CR23

croltvision.com

THE MOST COMPLETE
MILITARY CAMERA

SIMPLE & Adaptable assembly

PANIC BUTTON For emergencies

WIRELESS Wrist Control

\*No need for extra accessories or devices

"For a video camera to be trusted by special tactical teams, it needs to be specifically conceived, designed and built for their particular needs and applications"

The **CROLT VISION** camera is completely designed for the field of tactical operations. It has been designed and built from scratch to fit the needs.

| Frontal Camera             | 4K 3840 x 2160                                                                                                                                                                                                                    |
|----------------------------|-----------------------------------------------------------------------------------------------------------------------------------------------------------------------------------------------------------------------------------|
| Rear Camera                | 1080 HD                                                                                                                                                                                                                           |
| Dimensions                 | Length 4.72in Width 2.75in Height 1.77in                                                                                                                                                                                          |
| Weight                     | 8.29oz                                                                                                                                                                                                                            |
| Photo                      | 16mp (manual) Automatic (1,5,10,30,60s)                                                                                                                                                                                           |
| Image                      | Night vision, Full HD visible light, and B/W in Infrared (IR)                                                                                                                                                                     |
| Video Format               | MP4                                                                                                                                                                                                                               |
| Double Capture             | Take photos and video at the same time                                                                                                                                                                                            |
| Waterproof                 | IEC-60529: IP68                                                                                                                                                                                                                   |
| Watch Type Remote Control  | Clock-type remote control, allows you to start/stop recording on one or both cameras, shows camera status and battery level, SOS (panic) button                                                                                   |
| Internal Memory            | Memory included 256 GB                                                                                                                                                                                                            |
| Wireless                   | WiFi 802.11G                                                                                                                                                                                                                      |
| Battery                    | Battery life 6hrs Li-ion 3500mAh                                                                                                                                                                                                  |
| Lens                       | F2.8, field of view 140 degrees, cmos                                                                                                                                                                                             |
| Connectivity               | Charge and sync USB and HDMI cable for video playback                                                                                                                                                                             |
| Data Transmission          | Live transmission (streaming) via 4G, integrated equipment                                                                                                                                                                        |
| Data Transmission Software | It allows to observe in real time what the camera transmits (streaming) in one or both cameras as well as the location (GPS)                                                                                                      |
| Fixation                   | Secure Velcro attachment to the helmet and additional accessories for various mountings includes picatinny rail                                                                                                                   |
| Includes                   | 3 3500mAh rechargeable batteries (6hrs each), 2 Velcro mounting straps, various mounting accessories including picatinny rail, USB and HDMI connectivity cables, transport bag and shoulder strap, cigarette-type vehicle charger |
| Operating Temperature      | -4°F a 140°F                                                                                                                                                                                                                      |
| Exposure & Light Control   | Automatics                                                                                                                                                                                                                        |