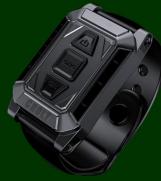

To facilitate the operation, the CroltVision camera has a **Remote Control** that shows, by means of an **INDICATOR LED**, the status of the camera and battery level.

What includes?

Military Tactical Video Recording Device
Model CR23 with double cameras (Front and
Rear) with real-time transmission capacity
(streaming) 4G, 5G Cellular, special
adjustment to the Croltvision brand helmet
includes command control (Remote Control)
type watch.