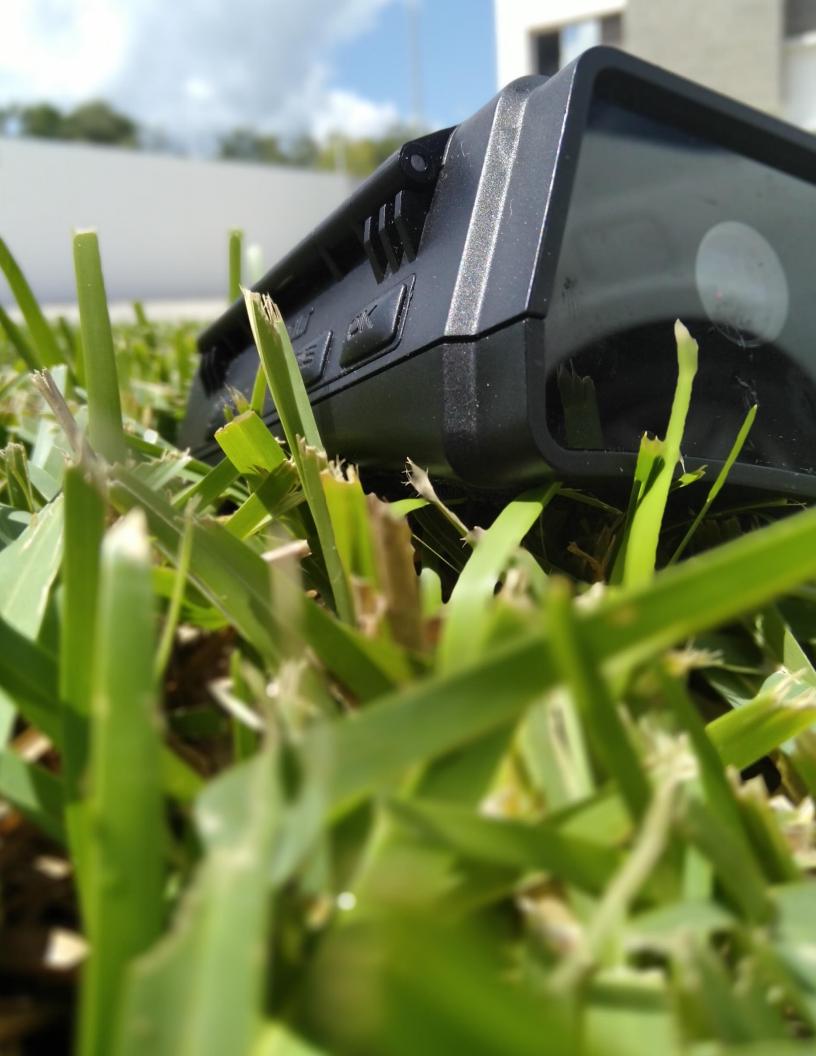

The **CROLT VISION** camera is completely designed for the field of tactical operations. It has been designed and built from scratch to fit the needs.

| Frontal Camera             | 4K 3840 x 2160                                                                                                                                                                                                                    |
|----------------------------|-----------------------------------------------------------------------------------------------------------------------------------------------------------------------------------------------------------------------------------|
| Rear Camera                | 1080 HD                                                                                                                                                                                                                           |
| Dimensions                 | Length 4.72in Width 2.75in Height 1.77in                                                                                                                                                                                          |
| Weight                     | 8.29oz                                                                                                                                                                                                                            |
| Photo                      | 16mp (manual) Automatic (1,5,10,30,60s)                                                                                                                                                                                           |
| Image                      | Night vision, Full HD visible light, and B/W in Infrared (IR)                                                                                                                                                                     |
| Video Format               | MP4                                                                                                                                                                                                                               |
| Double Capture             | Take photos and video at the same time                                                                                                                                                                                            |
| Waterproof                 | IEC-60529: IP68                                                                                                                                                                                                                   |
| Watch Type Remote Control  | Clock-type remote control, allows you to start/stop recording on one or both cameras, shows camera status and battery level, SOS (panic) button                                                                                   |
| Internal Memory            | Memory included 256 GB                                                                                                                                                                                                            |
| Wireless                   | WiFi 802.11G                                                                                                                                                                                                                      |
| Battery                    | Battery life 6hrs Li-ion 3500mAh                                                                                                                                                                                                  |
| Lens                       | F2.8, field of view 140 degrees, cmos                                                                                                                                                                                             |
| Connectivity               | Charge and sync USB and HDMI cable for video playback                                                                                                                                                                             |
| Data Transmission          | Live transmission (streaming) via 4G, integrated equipment                                                                                                                                                                        |
| Data Transmission Software | It allows to observe in real time what the camera transmits (streaming) in one or both cameras as well as the location (GPS)                                                                                                      |
| Fixation                   | Secure Velcro attachment to the helmet and additional accessories for various mountings includes picatinny rail                                                                                                                   |
| Includes                   | 3 3500mAh rechargeable batteries (6hrs each), 2 Velcro mounting straps, various mounting accessories including picatinny rail, USB and HDMI connectivity cables, transport bag and shoulder strap, cigarette-type vehicle charger |
| Operating Temperature      | -4°F a 140°F                                                                                                                                                                                                                      |
| Exposure & Light Control   | Automatics                                                                                                                                                                                                                        |