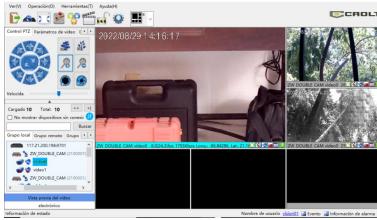

And when the camera is not being used CROLT VISION, protect it with MOLLE compatible.

The CroltVision does not have an App for mobile devices, however, it does have software for live transmission in real time, as well as GPS location. This allows you to watch the stream from anywhere, as connecting a device via Bluetooth requires you to be no more than 10m away from the camera and can be distracting.

To facilitate the operation, the CroltVision camera has a **Remote Control** that shows, by means of an **INDICATOR LED**, the status of the camera and battery level.

What includes?

Military Tactical Video Recording Device
Model CR23 with double cameras (Front and
Rear) with real-time transmission capacity
(streaming) 4G, 5G Cellular, special
adjustment to the Croltvision brand helmet
includes command control (Remote Control)
type watch.