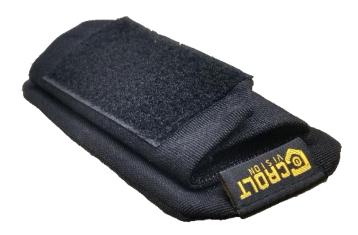

When operations do not require the use of a helmet, the shoulder support provides an ideal alternative wearing solution. Secured with industrial grade Velcro®, it is compatible with vests, chest harnesses, packs and other shoulder straps.

And when the camera is not being used CROLT VISION, protect it with MOLLE compatible.

The CroltVision does not have an App for mobile devices, however, it does have software for live transmission in real time, as well as GPS location. This allows you to watch the stream from anywhere, as connecting a device via Bluetooth requires you to be no more than 10m away from the camera and can be distracting.