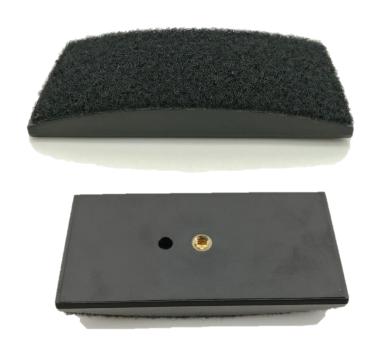

## **CROLT VISION Dual Action GPS**

Camera, it is designed to take advantage of the camera beyond the helmet. This simple accessory allows CROLT VISION cameras to be securely mounted to flat surfaces, tripods, gun rails and the universe of sports camera mounts.