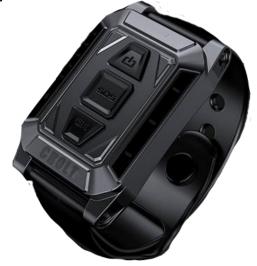

To facilitate the operation, the CroltVision camera has a **Remote Control** that shows, by means of an **INDICATOR LED**, the status of the camera and battery level.

What includes?

Military Tactical Video Recording Device
Model CR23 with double cameras (Front and
Rear) with real-time transmission capacity
(streaming) 4G, 5G Cellular, special
adjustment to the Croltvision brand helmet
includes command control (Remote Control)
type watch.