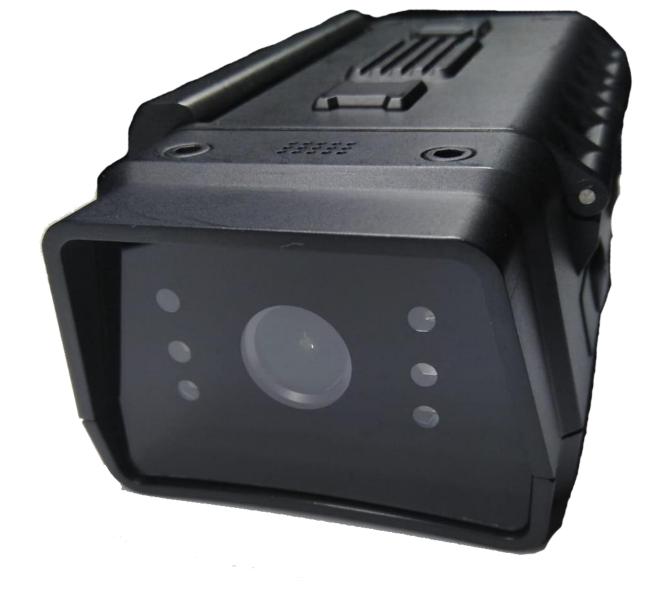

The **CROLT VISION** camera is completely designed for the field of tactical operations. It has been designed and built from scratch to fit the needs.

| Frontal Camera             | 4K 3840 x 2160                                                                                                                                                                                                                    |
|----------------------------|-----------------------------------------------------------------------------------------------------------------------------------------------------------------------------------------------------------------------------------|
| Rear Camera                | 1080 HD                                                                                                                                                                                                                           |
| Dimensions                 | Length 4.72in Width 2.75in Height 1.77in                                                                                                                                                                                          |
| Weight                     | 8.29oz                                                                                                                                                                                                                            |
| Photo                      | 16mp (manual) Automatic (1,5,10,30,60s)                                                                                                                                                                                           |
| Image                      | Night vision, Full HD visible light, and B/W in Infrared (IR)                                                                                                                                                                     |
| Video Format               | MP4                                                                                                                                                                                                                               |
| Double Capture             | Take photos and video at the same time                                                                                                                                                                                            |
| Waterproof                 | IEC-60529: IP68                                                                                                                                                                                                                   |
| Watch Type Remote Control  | Clock-type remote control, allows you to start/stop recording on one or both cameras, shows camera status and battery level, SOS (panic) button                                                                                   |
| Internal Memory            | Memory included 256 GB                                                                                                                                                                                                            |
| Wireless                   | WiFi 802.11G                                                                                                                                                                                                                      |
| Battery                    | Battery life 6hrs Li-ion 3500mAh                                                                                                                                                                                                  |
| Lens                       | F2.8, field of view 140 degrees, cmos                                                                                                                                                                                             |
| Connectivity               | Charge and sync USB and HDMI cable for video playback                                                                                                                                                                             |
| Data Transmission          | Live transmission (streaming) via 4G, integrated equipment                                                                                                                                                                        |
| Data Transmission Software | It allows to observe in real time what the camera transmits (streaming) in one or both cameras as well as the location (GPS)                                                                                                      |
| Fixation                   | Secure Velcro attachment to the helmet and additional accessories for various mountings includes picatinny rail                                                                                                                   |
| Includes                   | 3 3500mAh rechargeable batteries (6hrs each), 2 Velcro mounting straps, various mounting accessories including picatinny rail, USB and HDMI connectivity cables, transport bag and shoulder strap, cigarette-type vehicle charger |
| Operating Temperature      | -4°F a 140°F                                                                                                                                                                                                                      |
| Exposure & Light Control   | Automatics                                                                                                                                                                                                                        |