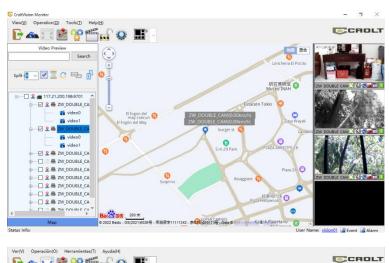

And when the camera is not being used CROLT VISION, protect it with MOLLE compatible.

The CroltVision does not have an App for mobile devices, however, it does have software for live transmission in real time, as well as GPS location. This allows you to watch the stream from anywhere, as connecting a device via Bluetooth requires you to be no more than 10m away from the camera and can be distracting.

To facilitate the operation, the CroltVision camera has a **Remote Control** that shows, by means of an **INDICATOR LED**, the status of the camera and battery level.

What includes?

Military Tactical Video Recording Device
Model CR23 with double cameras (Front and
Rear) with real-time transmission capacity
(streaming) 4G, 5G Cellular, special
adjustment to the Croltvision brand helmet
includes command control (Remote Control)
type watch.