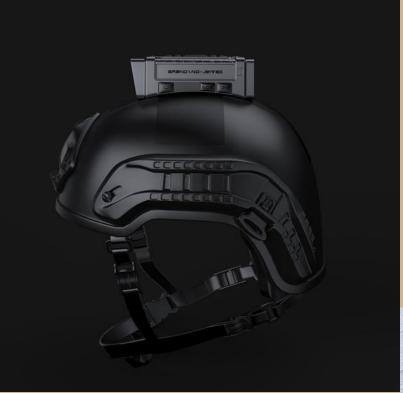

The **CROLT VISION** camera is completely designed for the field of tactical operations. It has been designed and built from scratch to fit the needs.

| Frontal Camera             | 4K 3840 x 2160                                                                                                                                                                                                                    |
|----------------------------|-----------------------------------------------------------------------------------------------------------------------------------------------------------------------------------------------------------------------------------|
| Rear Camera                | 1080 HD                                                                                                                                                                                                                           |
| Dimensions                 | Length 4.72in Width 2.75in Height 1.77in                                                                                                                                                                                          |
| Weight                     | 8.29oz                                                                                                                                                                                                                            |
| Photo                      | 16mp (manual) Automatic (1,5,10,30,60s)                                                                                                                                                                                           |
| Image                      | Night vision, Full HD visible light, and B/W in Infrared (IR)                                                                                                                                                                     |
| Video Format               | MP4                                                                                                                                                                                                                               |
| Double Capture             | Take photos and video at the same time                                                                                                                                                                                            |
| Waterproof                 | IEC-60529: IP68                                                                                                                                                                                                                   |
| Watch Type Remote Control  | Clock-type remote control, allows you to start/stop recording on one or both cameras, shows camera status and battery level, SOS (panic) button                                                                                   |
| Internal Memory            | Memory included 256 GB                                                                                                                                                                                                            |
| Wireless                   | WiFi 802.11G                                                                                                                                                                                                                      |
| Battery                    | Battery life 6hrs Li-ion 3500mAh                                                                                                                                                                                                  |
| Lens                       | F2.8, field of view 140 degrees, cmos                                                                                                                                                                                             |
| Connectivity               | Charge and sync USB and HDMI cable for video playback                                                                                                                                                                             |
| Data Transmission          | Live transmission (streaming) via 4G, integrated equipment                                                                                                                                                                        |
| Data Transmission Software | It allows to observe in real time what the camera transmits (streaming) in one or both cameras as well as the location (GPS)                                                                                                      |
| Fixation                   | Secure Velcro attachment to the helmet and additional accessories for various mountings includes picatinny rail                                                                                                                   |
| Includes                   | 3 3500mAh rechargeable batteries (6hrs each), 2 Velcro mounting straps, various mounting accessories including picatinny rail, USB and HDMI connectivity cables, transport bag and shoulder strap, cigarette-type vehicle charger |
| Operating Temperature      | -4°F a 140°F                                                                                                                                                                                                                      |
| Exposure & Light Control   | Automatics                                                                                                                                                                                                                        |